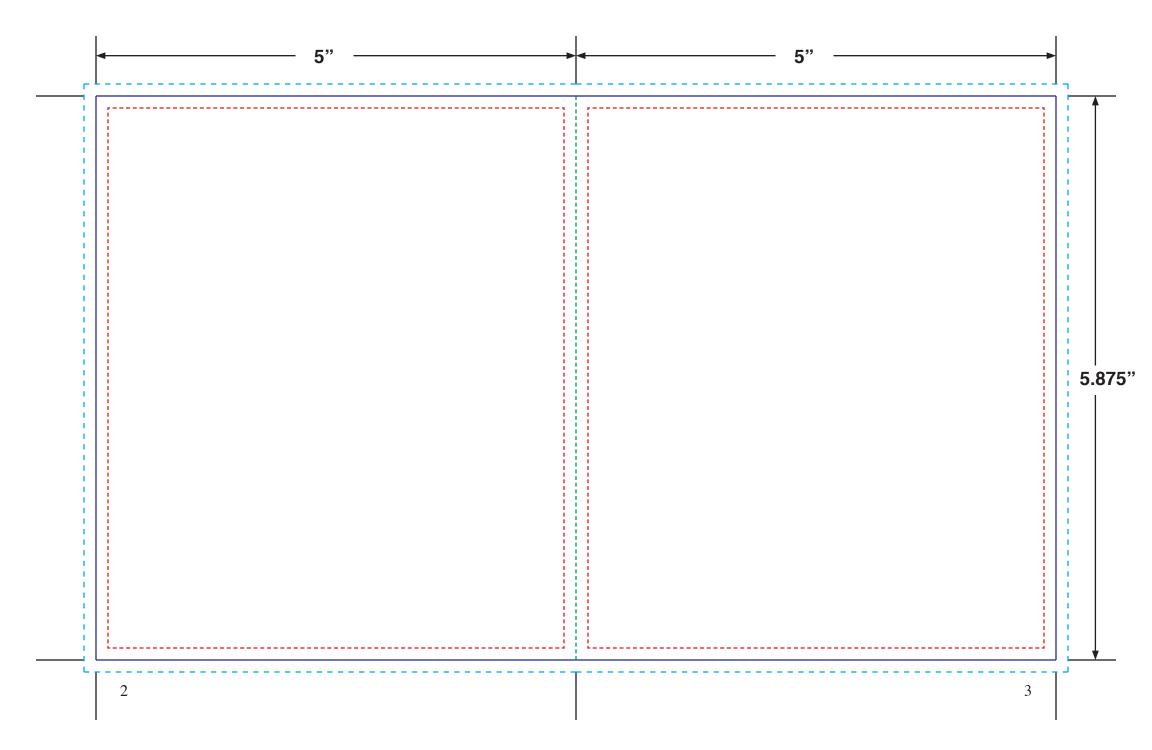

## **Coral Graphics**

Coral Graphics · 4700 Commerce Crossings Drive
Louisville, KY 40229 · Tel: (502) 962-5466 · Fax: (502) 962-9023

Customer:
Design#: CL147
Blank Size: 10" x 5.875"
Final Size: 5" x 5.875"
Style: Oversized booklet for tunnel pocket oversized Softpak
Stock: 90# text
Multi-Die#:
Project:
Date: 12/11/17

LEGEND:
Trim Safety -----Bleed ----Fold ----Score ----\*All lines may or may
not be included in this
template depending on the
final structure.