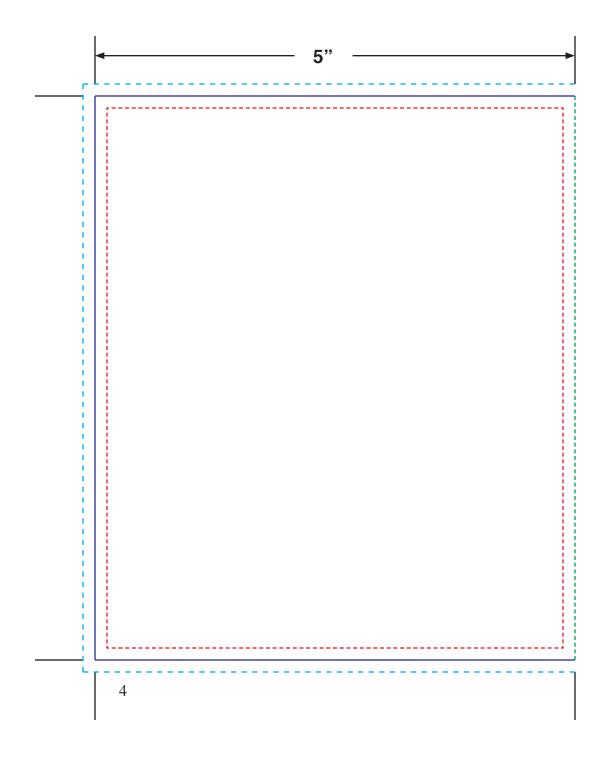

## **Coral Graphics**

Coral Graphics · 4700 Commerce Crossings Drive
Louisville, KY 40229 · Tel: (502) 962-5466 · Fax: (502) 962-9023

Customer:
Design#: CL147
Blank Size: 10" x 5.875"
Final Size: 5" x 5.875"
Style: Oversized booklet for tunnel pocket oversized Softpak
Stock: 90# text
Multi-Die#:
Project:
Date: 12/11/17

LEGEND:
Trim Safety -----Bleed ----Fold ----Score ----\*All lines may or may
not be included in this
template depending on the
final structure.